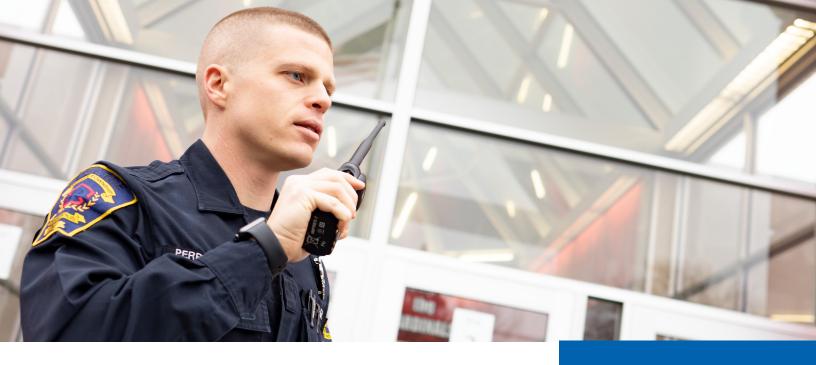

# CONNECTED FOR A SMARTER RESPONSE

Remaining connected to the frontline enables a smarter response and better protection.

Bluetooth and Wi-Fi deliver a powerful mix of capabilities. Live streaming connects your team to the control room, enhancing situational awareness.

#### Remaining connected is essential to the safety of your team.

With multiple ways to connect, the VB400 helps you improve efficiency, coordinate a smarter response and protect the front-line.

#### **LIVE STREAMING**

Tether to a trusted Wi-Fi network or your personal 4G hotspot to live-stream video footage in real-time to remote colleagues. Improved situational awareness is invaluable when mobilising backup.