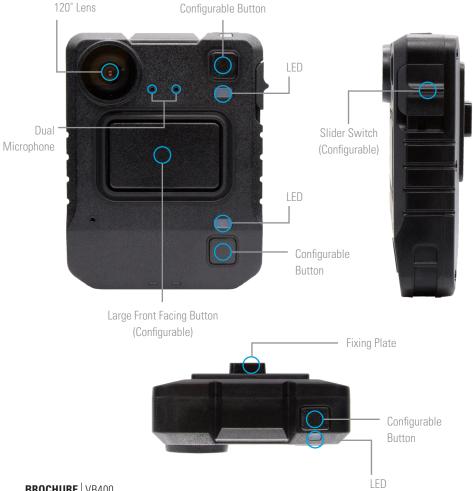

# **RUGGED AND INTUITIVE DESIGN**

You need a body-worn camera that is built to withstand the rigours of the job.

The toughened exterior of the VB400 resists rain, snow and dust. Tested to military standards, the result is a body-worn camera that works when you need it.

The large central button and robust side switch are positioned for easy operation, even when wearing gloves.