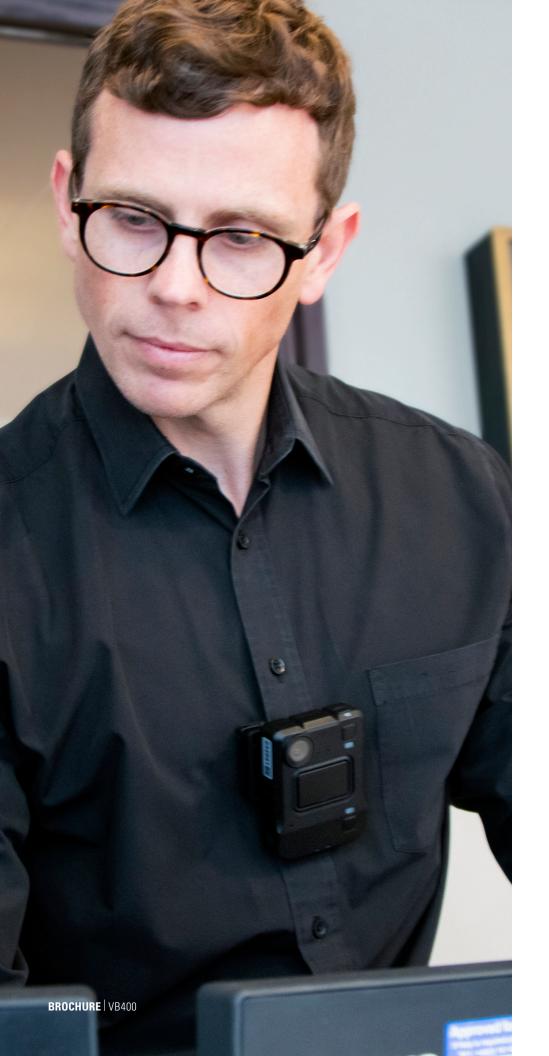

# **UB400** BODY-WORN CAMERA

0

MOTOROLA SOLUTIONS

# VB400 BODY-WORN CAMERA TAKE CONTROL OF THE SITUATION

The VB400 is the next generation of body-worn camera technology. Rugged build quality. High performance. Multiple ways to connect. Delivering the features you need to take control of every situation.

## **BUILT FOR THE JOB**

With this next-generation of connected body-worn cameras, you're in control of every situation. The VB400 is built to protect your team and prove their professionalism. With full shift recording, pre / post-recording capabilities and multiple ways to connect.